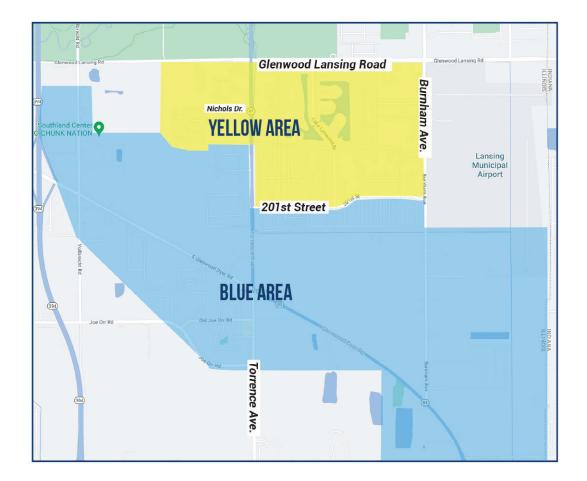

Residents on the north side of 201st Street will have their recycling collected on the Yellow Week. Residents on the south side of 201st Street will have their recycling collected on the Blue Week.

Holidays are marked with **Pink** squares. Pick ups that fall ON or AFTER the holiday will be delayed one day that week ONLY. Because New Year's Day falls on a Sunday, we will observe it on Monday, January 2nd. All pick ups will be delayed one day that week.