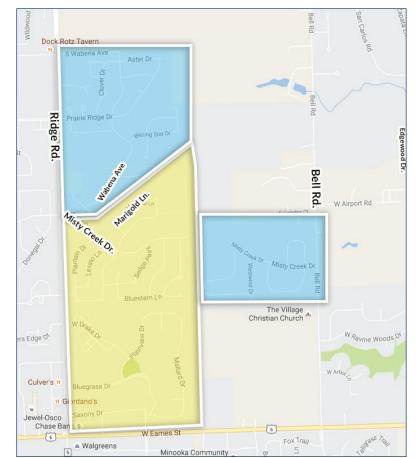

## Minooka 2024 Wednesday Recycle Schedule

Your recycling is picked up every other week. Your recycling day is highlighted on the calendar. Please use the color-coded map below to determine your pick up day.