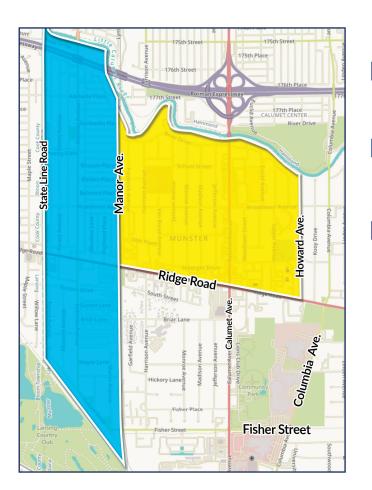

## Munster 2024 Monday Recycle Schedule

Your recycling is picked up every other week. Your recycling day is highlighted on the calendar. Please use the color-coded map below to determine your pick up day.

## Recycling is collected every other week.

Residents who live in the Yellow area, your recycling day is marked in Yellow on the calendar. (For residents who reside on the east side of Manor Ave., please follow the yellow recycling pick up schedule.)

Residents who live in the Blue area, your recycling day is marked in Blue on the calendar. For residents who reside on the west side of Manor Ave., please follow the blue recycling pick up schedule.

Holidays are marked in Pink. Pick ups that fall ON or AFTER the holiday will be delayed one day that week ONLY.