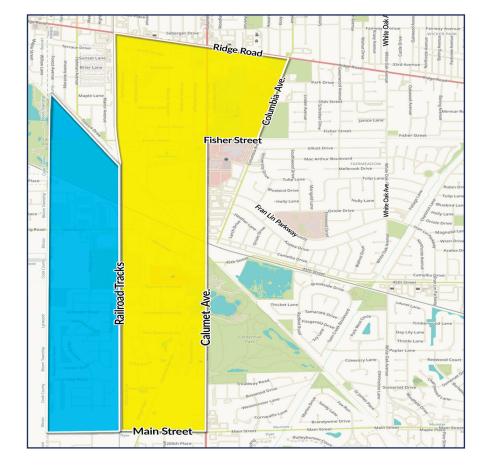

## **Munster** 2024 Thursday Recycle Schedule

Your recycling is picked up every other week. Your recycling day is highlighted on the calendar. Please use the color-coded map below to determine your pick up day.

## Recycling is collected every other week.

- Residents who live in the Yellow area, your recycling day is marked in Yellow on the calendar.
- Residents who live in the Blue area, your recycling day is marked in Blue on the calendar.
- Holidays are marked in Pink. Pick ups that fall ON or AFTER the holiday will be delayed one day that week ONLY.