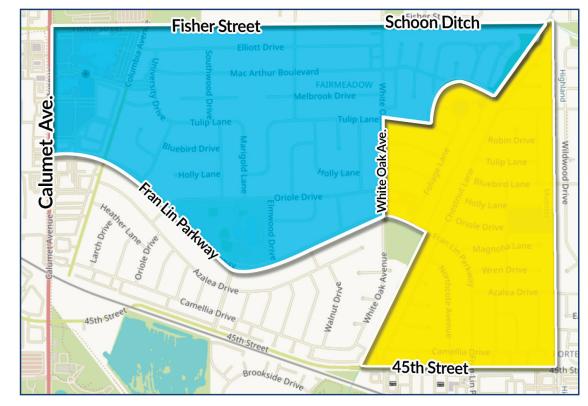

## Munster 2024 Wednesday Recycle Schedule

Your recycling is picked up every other week. Your recycling day is highlighted on the calendar. Please use the color-coded map below to determine your pick up day.

## Recycling is collected every other week.

Residents who live in the Yellow area, your recycling day is marked in Yellow on the calendar.

Residents who live in the Blue area, your recycling day is marked in Blue on the calendar.