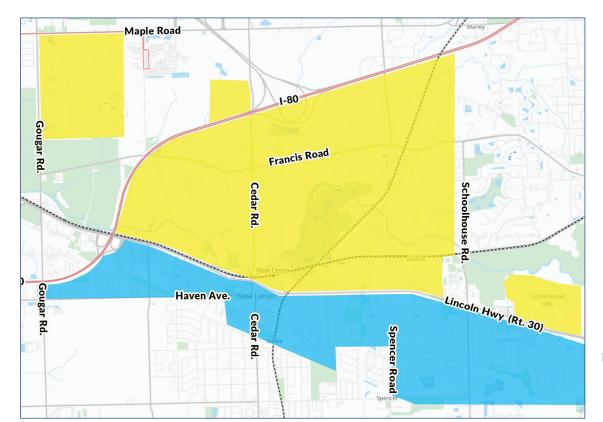

## **New Lenox** 2024 Thursday Recycle Schedule

Your recycling is picked up every other week. Your recycling day is highlighted on the calendar. Please use the color-coded map below to determine your pick up day.

## Recycling is collected every other week.

Residents who live in the Yellow area, North of Route 30, your recycling day is marked in Yellow on the calendar.

Residents who live in the Blue area, South of Route 30, your recycling day is marked in Blue on the calendar.