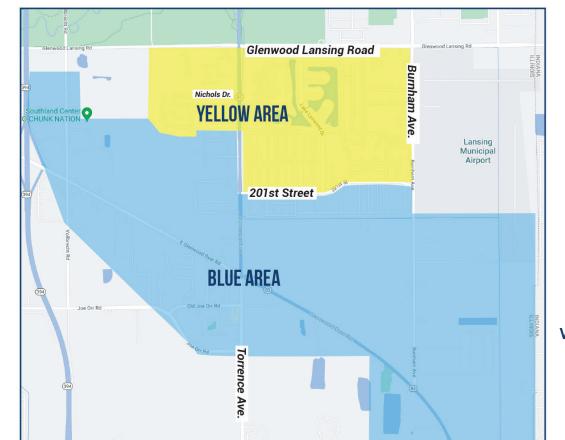

## **Lynwood** 2025 Thursday Recycle Schedule

Your recycling is picked up every other week. Your recycling day is highlighted on the calendar. Please use the color-coded map below to determine your pick up day.

Residents on the north side of 201st Street will have their recycling collected on the Yellow Week. Residents on the south side of 201st Street will have their recycling collected on the Blue Week.

Holidays are marked with Pink squares. Pick ups that fall ON or AFTER the holiday will be delayed one day that week ONLY.