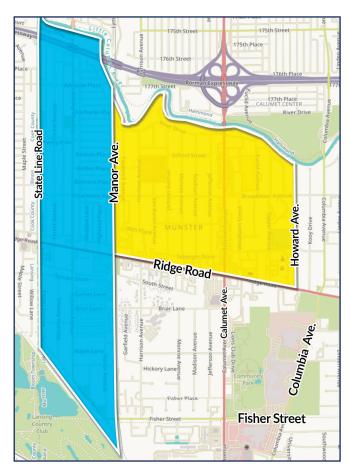

## **Munster** 2025 Monday Recycle Schedule

Your recycling is picked up every other week. Your recycling day is highlighted on the calendar. Please use the color-coded map below to determine your pick up day.