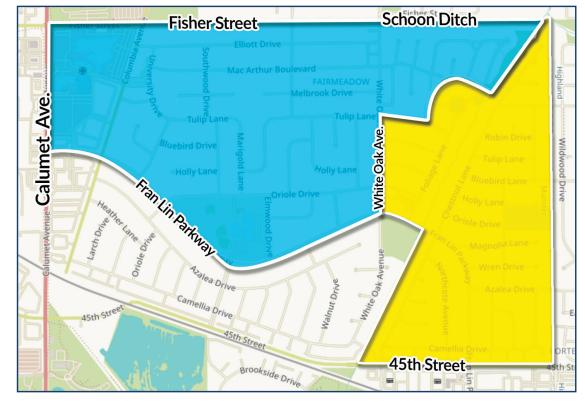

## Munster 2025 Wednesday Recycle Schedule

Your recycling is picked up every other week. Your recycling day is highlighted on the calendar. Please use the color-coded map below to determine your pick up day.

## Recycling is collected every other week.

Residents who live in the Yellow area, your recycling day is marked in Yellow on the calendar.

Residents who live in the Blue area, your recycling day is marked in Blue on the calendar.