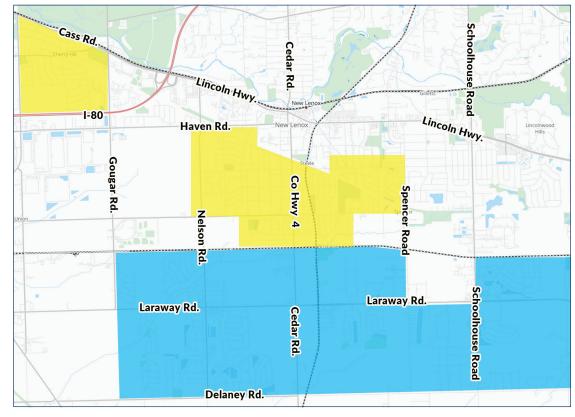

## Recycling is collected every other week.

Residents who live in the Yellow area, your recycling day is marked in Yellow on the calendar.

Residents who live in the Blue area, your recycling day is marked in Blue on the calendar.