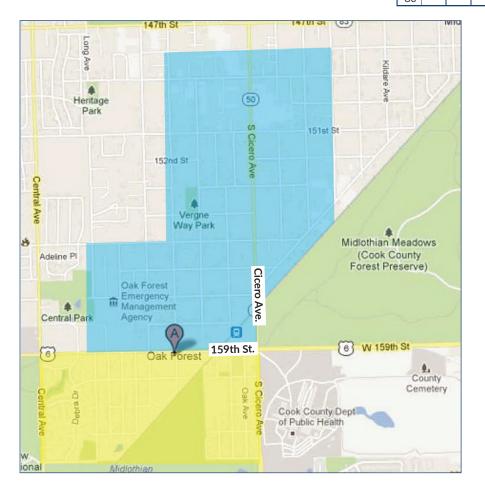

## **Oak Forest** 2025 Tuesday Recycle Schedule

S

Your recycling is picked up every other week. Your recycling day is highlighted on the calendar. Please use the color-coded map below to determine your pick up day.

## Recycling is collected every other week.

- Residents who live SOUTH of 159th Street, your pick up days are marked in YELLOW on the calendar.
- Residents who live NORTH of 159th Street, your pick up days are marked in BLUE on the calendar.
- Holidays are marked in Pink. Pick ups that fall ON or AFTER the holiday will be delayed one day that week ONLY.