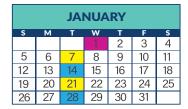

## Recycling is collected every other week.

- Residents who live in the Yellow area, your recycling day is marked in Yellow on the calendar.
- Residents who live in the Blue area, your recycling day is marked in Blue on the calendar.
- Holidays are marked in Pink.
  Pick ups that fall ON or AFTER
  the holiday will be delayed one
  day that week ONLY.