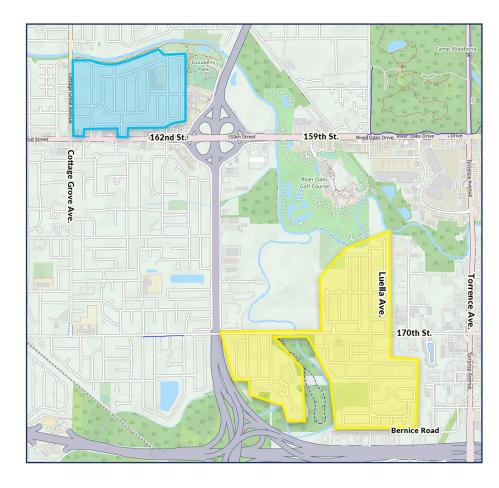

## Recycling is collected every other week.

- Residents who live in the Yellow area, your recycling day is marked in Yellow on the calendar.
- Residents who live in the Blue area, your recycling day is marked in Blue on the calendar.
- Holidays are marked in Pink.
  Pick ups that fall ON or AFTER
  the holiday will be delayed one
  day that week ONLY.