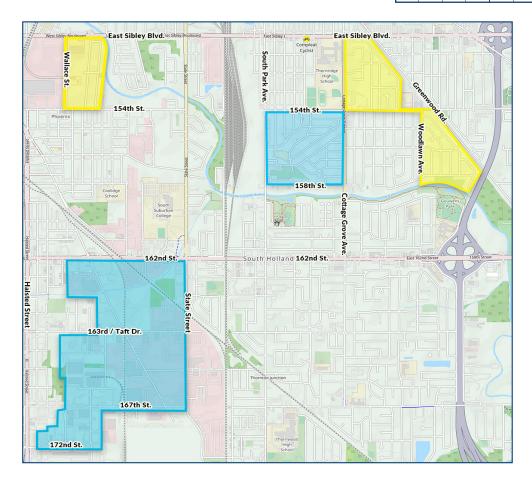

## Recycling is collected every other week.

Residents who live in the Yellow area, your recycling day is marked in Yellow on the calendar.

Residents who live in the Blue area, your recycling day is marked in Blue on the calendar.

Holidays are marked in Pink. Pick ups that fall ON or AFTER the holiday will be delayed one day that week ONLY.

What Should I Recycle? Learn the Basics