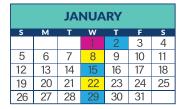

## Recycling is collected every other week.

Residents who live in the Yellow area, your recycling day is marked in Yellow on the calendar.

Residents who live in the Blue area, your recycling day is marked in Blue on the calendar.

Holidays are marked in Pink. Pick ups that fall ON or AFTER the holiday will be delayed one day that week ONLY.

What Should I Recycle? Learn the Basics